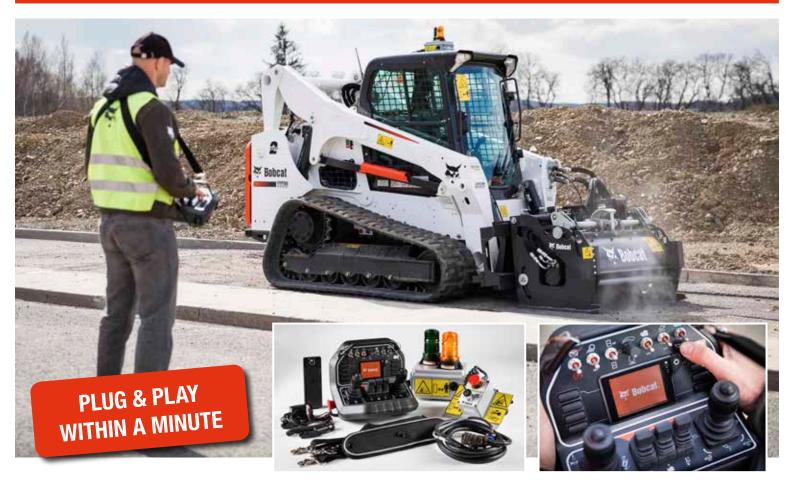

## REMOTE CONTROL FOR BOBCAT LOADERS

## PRODUCT SPECIFICATIONS

- Transmitter with Operator, Receiver connected to Loader.
- CE approved.
- ▶ Remote or direct machine control selection.
- Departing range up to 500 m (1600 ft) 2.4 GHz.
- ▶ Transmitter weight 2.5 kg (5.5 lb) incl. battery nack
- 3.5-inch display to guide and monitor machine witals.
- Long 20-hour battery life; spare replaceable battery.
- ▶ Approximate charge time ~4 hours.
- Password-Protected Keyless Start.
- ▶ Rugged and weatherproof (-30 °C to +58 °C).
- ▶ Emergency Stop, drop detection and tilt detection.

## PRODUCT FEATURES

- Portable take it with you, all you need in one case
- Easy plug and play to all Bobcat Loaders with joystick controls.
- Comfort stay clear and work from your own most comfortable space.
- Visibility no limit to directly seeing and assessing the job results.
- ▶ Labor do it your selves and reduce the amount of work force.
- ▶ Communication talk face-to-face with your job partners.
- ▶ Fun completely new enjoyable experience at work!